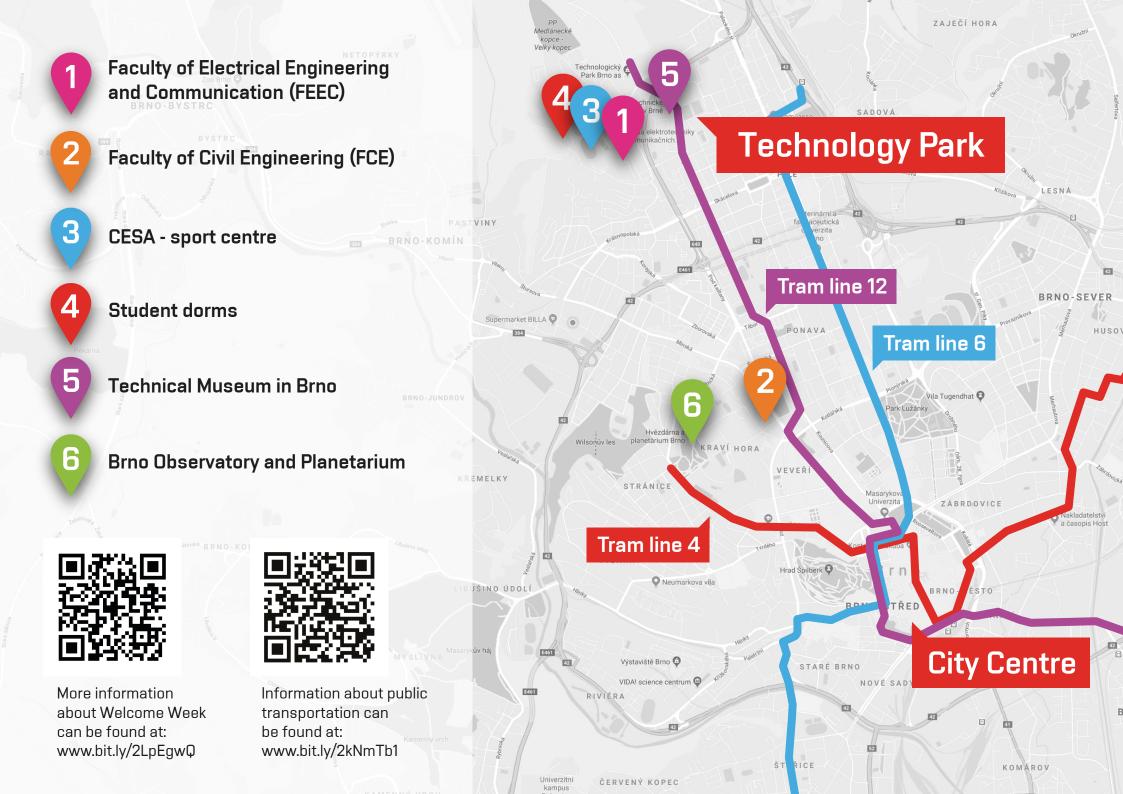

## **Welcome Week** 14. 9. - 20. 9. 2020

We apologize for every programme change.

| <b>14</b> th | <b>Monday</b><br>Admission day | 10:00 - 10:30<br>10:30 - 10:40<br>10:40 - 10:50<br>10:50 - 11:00<br>13:00 - 16:00 | Welcome speech by Representative of the city Brno<br>Presentation of the IRO<br>Information sources at BUT libraries<br>Presentation of CESA (Centre of Sports Activities)<br>Presentation of ESN VUT Brno<br>Introduction to Czech language<br>Info meeting ESN VUT Brno | FEEC, Professor Brauner's Aula, Technická 12, Brno<br>FEEC, Professor Brauner's Aula, Technická 12, Brno<br>Faculty of Civil Engineering - Institute of Social Science, Žižkova 17, Brno<br>FEEC, Professor Brauner's Aula, Technická 12, Brno |
|--------------|--------------------------------|-----------------------------------------------------------------------------------|---------------------------------------------------------------------------------------------------------------------------------------------------------------------------------------------------------------------------------------------------------------------------|------------------------------------------------------------------------------------------------------------------------------------------------------------------------------------------------------------------------------------------------------------------------------------------------------------------------------------------------------------------------------------------------------------------|
| <b>15</b> th | Tuesday                        |                                                                                   | Introduction to Czech language<br>Meet new friends - Panda games                                                                                                                                                                                                          | Faculty of Civil Engineering - Institute of Social Science, Žižkova 17, Brno<br>In front of AO3 dorms                                                                                                                                                                                                                                                                                                            |
| <b>16</b> th | Wednesday                      |                                                                                   | Introduction to Czech language<br>CESA - Centre of Sports Activities                                                                                                                                                                                                      | Faculty of Civil Engineering - Institute of Social Science, Žižkova 17, Brno<br>CESA - sport centre, Kolejní 2, Brno                                                                                                                                                                                                                                                                                             |
| <b>17</b> th | Thursday                       | 12:30 - 16:00<br>20:00 - 21:00                                                    | Introduction to Czech language<br>Brno Observatory and Planetarium                                                                                                                                                                                                        | Faculty of Civil Engineering - Institute of Social Science, Žižkova 17, Brno<br>Planetarium, Kraví hora 2, Brno                                                                                                                                                                                                                                                                                                  |
| <b>18</b> th | Friday                         |                                                                                   | Introduction to Czech language<br>Technical Museum in Brno                                                                                                                                                                                                                | Faculty of Civil Engineering - Institute of Social Science, Žižkova 17, Brno<br>Technical Museum in Brno, Purkyňova 105, Brno                                                                                                                                                                                                                                                                                    |
| <b>19</b> th | Saturday                       | 08:00 - 19:00                                                                     | Welcome Trip                                                                                                                                                                                                                                                              | Will be announced later.                                                                                                                                                                                                                                                                                                                                                                                         |
| 20 th        | Sunday                         | 12:30 - 18:00                                                                     | Brno City Rally: Let's discover historic<br>centre of Brno!                                                                                                                                                                                                               | In front of AO3 dorms                                                                                                                                                                                                                                                                                                                                                                                            |