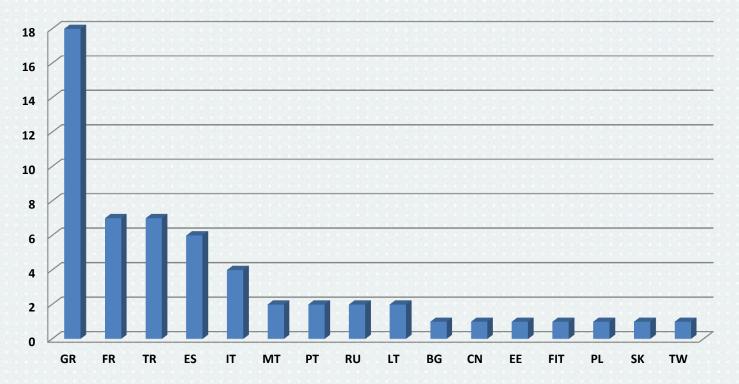

### INCOMING MOBILITY ACCORDING TO STUDY PROGRAMME AR 2016/2017

Incoming mobility according to countries - AR 2016/2017

Incoming mobility according to faculties - AR 2016/2017

FME – Faculty of Mechanical EngineeringFCE – Faculty of Civil EngineeringFA – Faculty of ArchitectureFEEC – Faculty of Electronic Engineering and CommunicationFBM – Faculty of Business and ManagementFIT – Faculty of Information TechnologyFCH – Faculty of ChemistryFFA – Faculty of Fine Arts