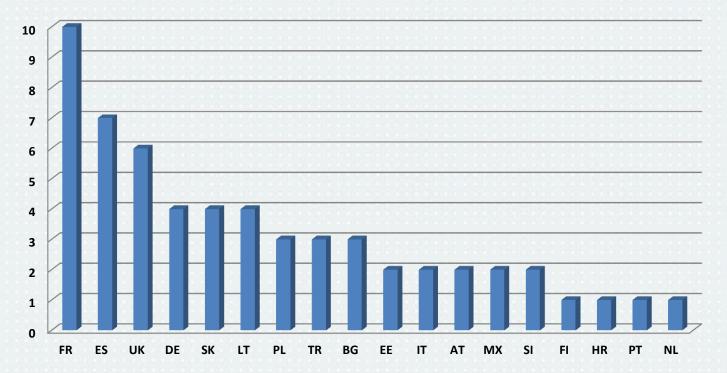

## **INCOMING EXCHANGE MOBILITY**

# academic year 2016/2017 (prediction)

### INCOMING MOBILITY ACCORDING TO STUDY PROGRAMME AR 2016/2017



Incoming mobility according to countries - AR 2016/2017





Incoming mobility according to faculties - AR 2016/2017

FME – Faculty of Mechanical EngineeringFCE – Faculty of Civil EngineeringFA – Faculty of ArchitectureFEEC – Faculty of Electronic Engineering and CommunicationFBM – Faculty of Business and ManagementFIT – Faculty of Information TechnologyFCH – Faculty of ChemistryFFA – Faculty of Fine Arts

**Faculty of Architecture** 



#### **Faculty of Civil Engineering**



#### **Faculty of Fine Arts**



Faculty of Electrical Engineering and Communication



#### **Faculty of Chemistry**



**Faculty of Information Technology** 



#### **Faculty of Business and Management**



**Faculty of Mechanical Engineering**