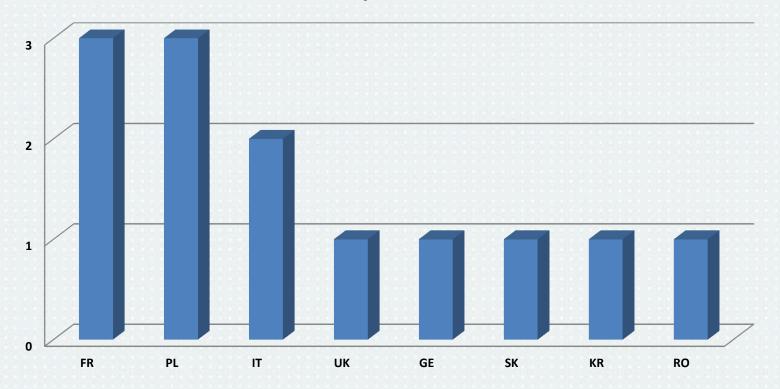

### INCOMING MOBILITY ACCORDING TO STUDY PROGRAMME AR 2016/2017

Incoming mobility according to countries - AR 2016/2017

Incoming mobility according to faculties - AR 2016/2017

FME – Faculty of Mechanical EngineeringFCE – Faculty of Civil EngineeringFA – Faculty of ArchitectureFEEC – Faculty of Electronic Engineering and CommunicationFBM – Faculty of Business and ManagementFIT – Faculty of Information TechnologyFCH – Faculty of ChemistryFFA – Faculty of Fine Arts