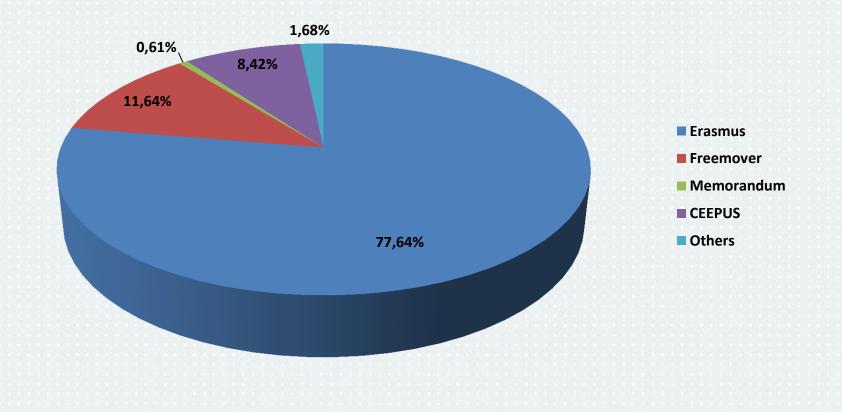

### INCOMING MOBILITY ACCORDING TO STUDY PROGRAMME AR 2016/2017

Incoming mobility according to countries - AR 2016/2017

Incoming mobility according to faculties - AR 2016/2017

FME – Faculty of Mechanical EngineeringFCE – Faculty of Civil EngineeringFA – Faculty of ArchitectureFEEC – Faculty of Electronic Engineering and CommunicationFBM – Faculty of Business and ManagementFIT – Faculty of Information TechnologyFCH – Faculty of ChemistryFFA – Faculty of Fine Arts