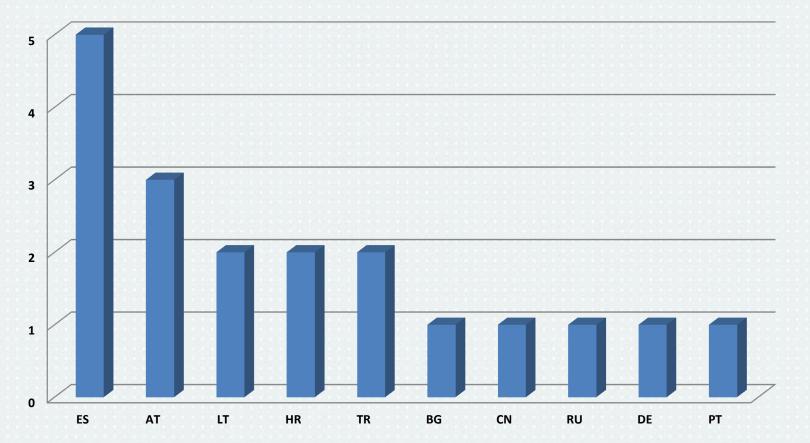

### INCOMING MOBILITY ACCORDING TO STUDY PROGRAMME AR 2016/2017

Incoming mobility according to countries - AR 2016/2017

Incoming mobility according to faculties - AR 2016/2017

FME – Faculty of Mechanical EngineeringFCE – Faculty of Civil EngineeringFA – Faculty of ArchitectureFEEC – Faculty of Electronic Engineering and CommunicationFBM – Faculty of Business and ManagementFIT – Faculty of Information TechnologyFCH – Faculty of ChemistryFFA – Faculty of Fine Arts