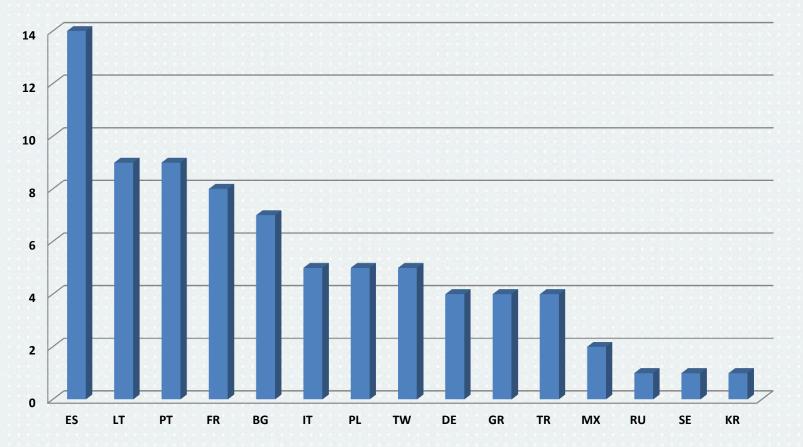

### INCOMING MOBILITY ACCORDING TO STUDY PROGRAMME AR 2016/2017

Incoming mobility according to countries - AR 2016/2017

Incoming mobility according to faculties - AR 2016/2017

FME – Faculty of Mechanical EngineeringFCE – Faculty of Civil EngineeringFA – Faculty of ArchitectureFEEC – Faculty of Electronic Engineering and CommunicationFBM – Faculty of Business and ManagementFIT – Faculty of Information TechnologyFCH – Faculty of ChemistryFFA – Faculty of Fine Arts