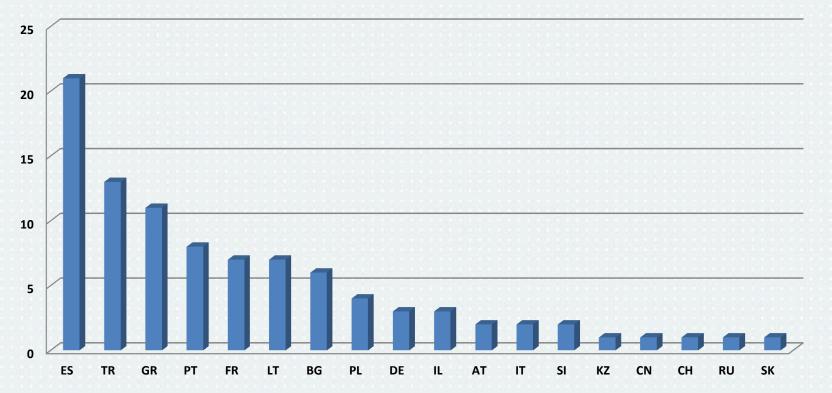

### INCOMING MOBILITY ACCORDING TO STUDY PROGRAMME AR 2016/2017

Incoming mobility according to countries - AR 2016/2017

Incoming mobility according to faculties - AR 2016/2017

FME – Faculty of Mechanical EngineeringFCE – Faculty of Civil EngineeringFA – Faculty of ArchitectureFEEC – Faculty of Electronic Engineering and CommunicationFBM – Faculty of Business and ManagementFIT – Faculty of Information TechnologyFCH – Faculty of ChemistryFFA – Faculty of Fine Arts