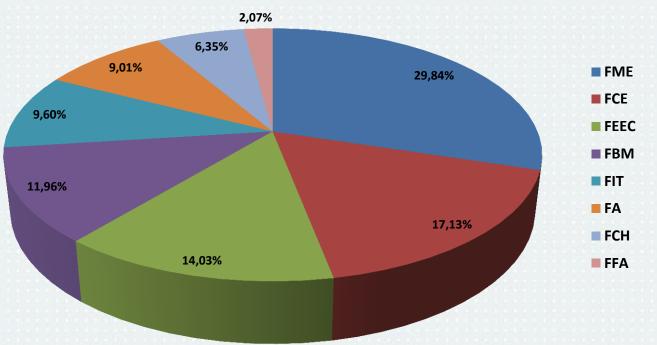

### INCOMING MOBILITY ACCORDING TO STUDY PROGRAMME AR 2016/2017

Incoming mobility according to countries - AR 2016/2017

Incoming mobility according to faculties - AR 2016/2017

FME – Faculty of Mechanical EngineeringFCE – Faculty of Civil EngineeringFA – Faculty of ArchitectureFEEC – Faculty of Electronic Engineering and CommunicationFBM – Faculty of Business and ManagementFIT – Faculty of Information TechnologyFCH – Faculty of ChemistryFFA – Faculty of Fine Arts