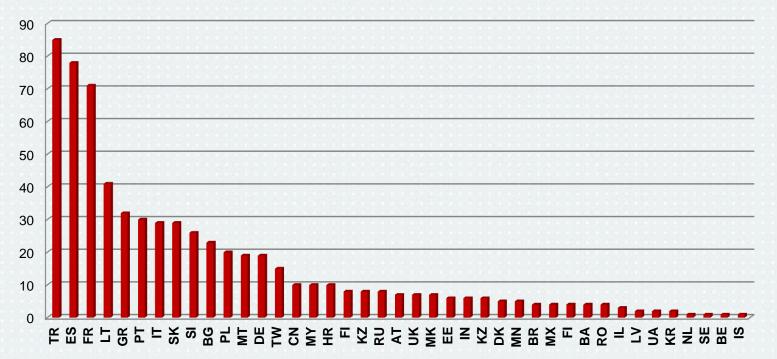

### INCOMING MOBILITY ACCORDING TO STUDY PROGRAMME AR 2016/2017

Incoming mobility according to countries - AR 2016/2017

Incoming mobility according to faculties - AR 2016/2017

FME – Faculty of Mechanical EngineeringFCE – Faculty of Civil EngineeringFA – Faculty of ArchitectureFEEC – Faculty of Electronic Engineering and CommunicationFBM – Faculty of Business and ManagementFIT – Faculty of Information TechnologyFCH – Faculty of ChemistryFFA – Faculty of Fine Arts