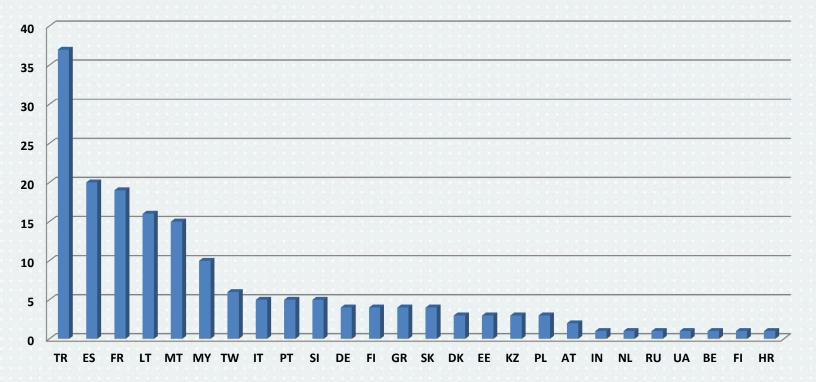

### INCOMING MOBILITY ACCORDING TO STUDY PROGRAMME AR 2016/2017

Incoming mobility according to countries - AR 2016/2017

Incoming mobility according to faculties - AR 2016/2017

FME – Faculty of Mechanical EngineeringFCE – Faculty of Civil EngineeringFA – Faculty of ArchitectureFEEC – Faculty of Electronic Engineering and CommunicationFBM – Faculty of Business and ManagementFIT – Faculty of Information TechnologyFCH – Faculty of ChemistryFFA – Faculty of Fine Arts