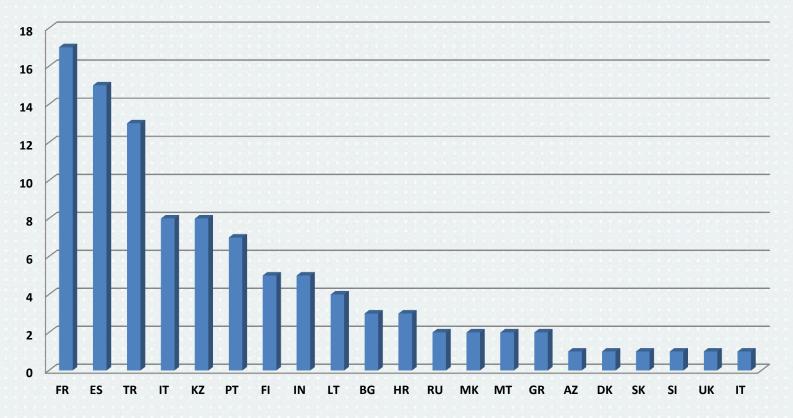

### INCOMING MOBILITY ACCORDING TO STUDY PROGRAMME AR 2016/2017

Incoming mobility according to countries - AR 2016/2017

Incoming mobility according to faculties - AR 2016/2017

FME – Faculty of Mechanical EngineeringFCE – Faculty of Civil EngineeringFA – Faculty of ArchitectureFEEC – Faculty of Electronic Engineering and CommunicationFBM – Faculty of Business and ManagementFIT – Faculty of Information TechnologyFCH – Faculty of ChemistryFFA – Faculty of Fine Arts