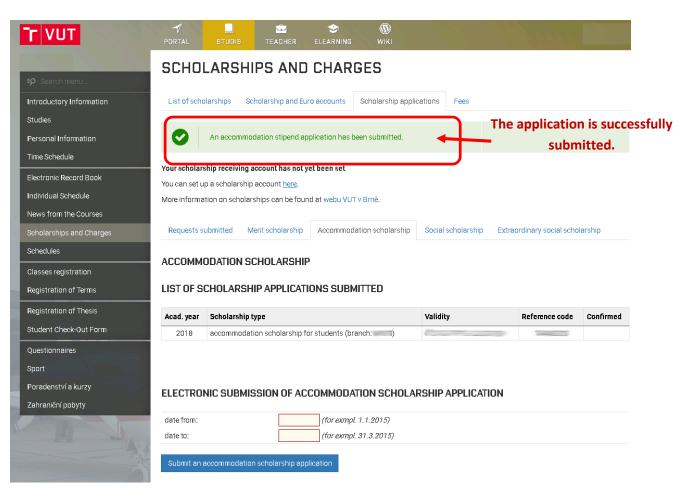

## 1. STEP

2.STEP

## 3. STEP

Please follow the instructions how to fill in the columns regarding the dates:

- The column "date from"
  - In case you did attend the Admission Day of Welcome Week, please fill in the date 28th January 2019.
  - In case you did not attend the Welcome Week, please fill in the date of your **REAL** arrival, which can't be earlier then 28<sup>th</sup> January 2019 (start of the Welcome Week).
- The column "date to" students enrolled for summer semester 2018/2019
  - Please fill in the expected departure date.
  - For the better orientation please find attached the table with the dates refers to the end of the summer semester 2018/2019 at each faculty.
  - The departure date can't be later then the date of the end of summer semester 2018/2019 at a relevant faculty (please check the table below).

#### 5.STEP