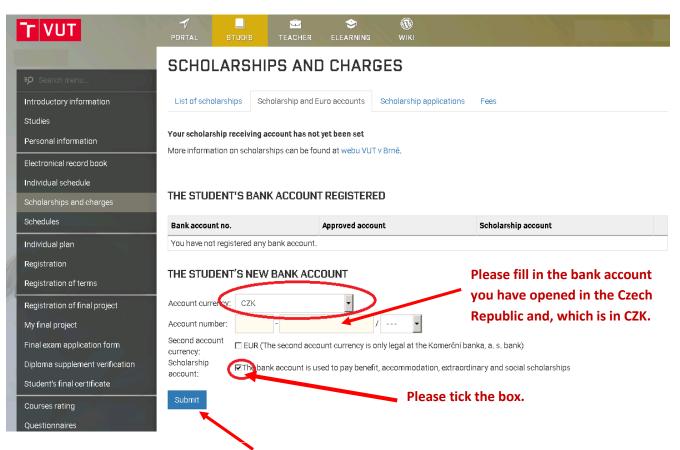

#### REIMBURSEMENT OF ACCOMMODATION SCHOLARSHIP

- The accommodation scholarship will be sent to a bank account **in CZK** which must be opened in the Czech Republic. You received all information by e-mail some time ago.
- You have to provide your bank details in the application.

## **6.STEP**

7.STEP

#### 8.STEP

After filling the account and ticking the box – please submit your bank account