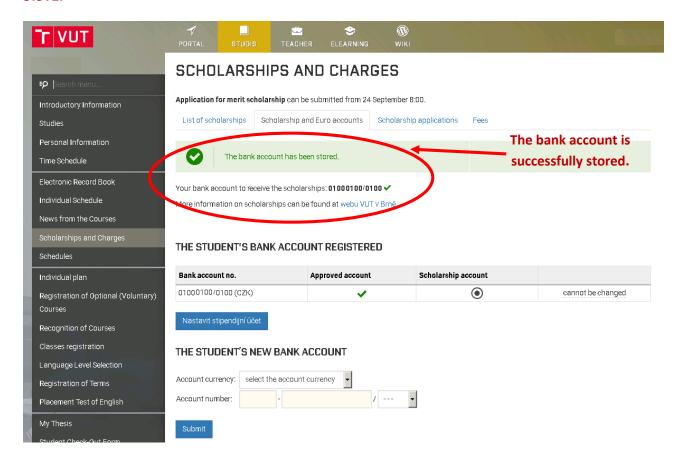

#### REIMBURSEMENT OF ACCOMMODATION SCHOLARSHIP

- The accommodation scholarship will be sent to a bank account **in CZK** which must be opened in the Czech Republic. You received all information by e-mail some time ago.
- You have to provide your bank details in the application.

## **6.STEP**

7.STEP

#### 8.STEP

After filling the account and ticking the box – please submit your bank account