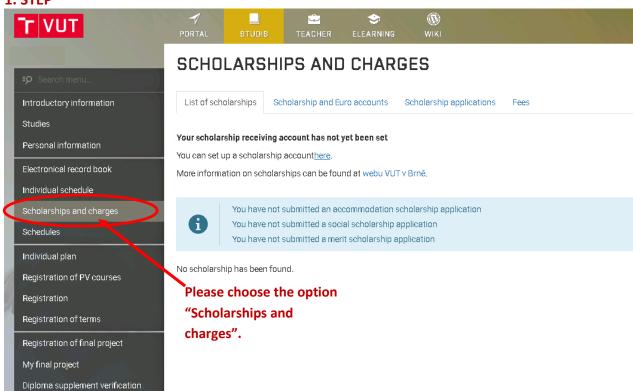

student,

please find attached the instruction, which guide you step by step, how to apply for accommodation scholarship online in Studis system <a href="http://stipendium.vutbr.cz">http://stipendium.vutbr.cz</a>

Students entitled to receive the accommodation scholarship are students enrolled to bachelor, master and doctoral programme.

The accommodation scholarship is at the moment 650 CZK / a month (approximately 25 EUR). In case of a rate change, you will be informed.

#### WHEN TO SUBMIT THE APPLICATION FOR ACCOMMODATION SCHOLARSHIP

Please apply for accommodation scholarship in the period **13**<sup>th</sup> **February 2019 – 19**<sup>th</sup> **May 2019**. In case you apply earlier or later, it might happen, the application will be not accepted.

#### **INSTRUCTIONS:**

## 1. STEP





2.STEP



## 3. STEP





Please follow the instructions how to fill in the columns regarding the dates:

- The column "date from"
  - In case you did attend the Admission Day of Welcome Week, please fill in the date 28th January 2019.
  - In case you did not attend the Welcome Week, please fill in the date of your **REAL** arrival, which can't be earlier then 28<sup>th</sup> January 2019 (start of the Welcome Week).
- The column "date to" students enrolled for summer semester 2018/2019
  - Please fill in the expected departure date.
  - For the better orientation please find attached the table with the dates refers to the end of the summer semester 2018/2019 at each faculty.
  - The departure date can't be later then the date of the end of summer semester 2018/2019 at a relevant facul