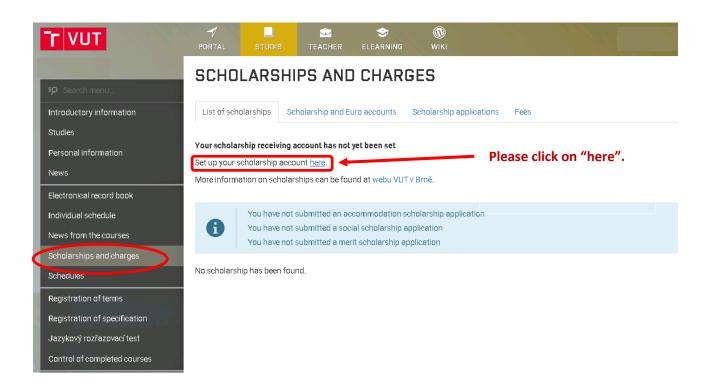

## 1. STEP

2.STEP

#### REIMBURSEMENT OF ACCOMMODATION SCHOLARSHIP

- The accommodation scholarship will be sent to a bank account **in CZK** which must be opened in the Czech Republic. You received all information by e-mail some time ago.
- You have to provide your bank details in the application.