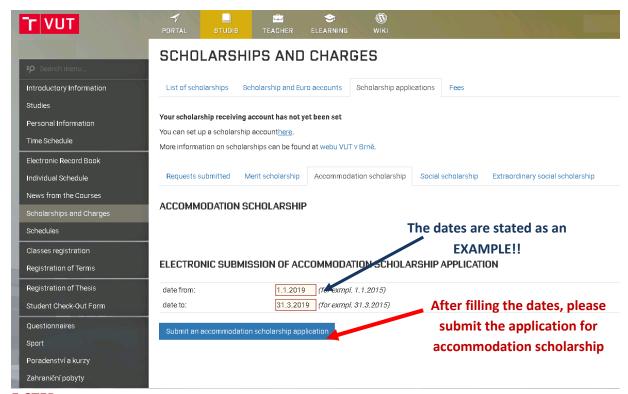

## 3. STEP

Please follow the instructions how to fill in the columns regarding the dates:

- The column "date from"
  - In case you did attend the Admission Day of Welcome Week, please fill in the date 28th January 2019.
  - In case you did not attend the Welcome Week, please fill in the date of your **REAL** arrival, which can't be earlier then 28<sup>th</sup> January 2019 (start of the Welcome Week).
- The column "date to" students enrolled for summer semester 2018/2019
  - Please fill in the expected departure date.
  - For the better orientation please find attached the table with the dates refers to the end of the summer semester 2018/2019 at each faculty.
  - The departure date can't be later then the date of the end of summer semester 2018/2019 at a relevant faculty (please check the table below).

## Terms in summer semester 2018/2019

| Faculty                                             | Summer semester 2018/2019                         |           |
|-----------------------------------------------------|---------------------------------------------------|-----------|
|                                                     | Start date                                        | End date  |
| Faculty of Architecture                             | date of real arrival (not earlier then 28.1.2019) | 7.6.2019  |
| Faculty of Fine Arts                                | date of real arrival (not earlier then 28.1.2019) | 28.6.2019 |
| Faculty of Civil Engineering                        | date of real arrival (not earlier then 28.1.2019) | 21.6.2019 |
| Faculty of Mechanical Engineering                   | date of real arrival (not earlier then 28.1.2019) | 31.5.2019 |
| Faculty of Information Technology                   | date of real arrival (not earlier then 28.1.2019) | 7.6.2019  |
| Faculty of Business and Management                  | date of real arrival (not earlier then 28.1.2019) | 23.6.2019 |
| Faculty of Chemistry                                | date of real arrival (not earlier then 28.1.2019) | 21.6.2019 |
| Faculty of Electrical Engineering and Communication | date of real arrival (not earlier then 28.1.2019) | 14.6.2019 |
| Institute of Forensic Engineering                   | date of real arrival (not earlier then 28.1.2019) | 21.6.2019 |