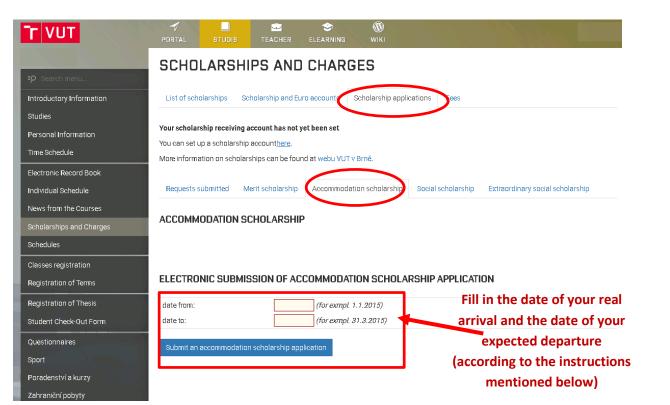

## 3. STEP

Please follow the instructions how to fill in the columns regarding the dates:

- The column "date from"
  - In case you did attend the Admission Day of Welcome Week, please fill in the date 28th January 2019.
  - In case you did not attend the Welcome Week, please fill in the date of your **REAL** arrival, which can't be earlier then 28<sup>th</sup> January 2019 (start of the Welcome Week).
- The column "date to" students enrolled for summer semester 2018/2019
  - Please fill in the expected departure date.
  - For the better orientation please find attached the table with the dates refers to the end of the summer semester 2018/2019 at each faculty.
  - The departure date can't be later then the date of the end of summer semester 2018/2019 at a relevant faculty (please check the table below).

## Terms in summer semester 2018/2019

| Faculty                                             | Summer semester 2018/2019                         |           |
|-----------------------------------------------------|---------------------------------------------------|-----------|
|                                                     | Start date                                        | End date  |
| Faculty of Architecture                             | date of real arrival (not earlier then 28.1.2019) | 7.6.2019  |
| Faculty of Fine Arts                                | date of real arrival (not earlier then 28.1.2019) | 28.6.2019 |
| Faculty of Civil Engineering                        | date of real arrival (not earlier then 28.1.2019) | 21.6.2019 |
| Faculty of Mechanical Engineering                   | date of real arrival (not earlier then 28.1.2019) | 31.5.2019 |
| Faculty of Information Technology                   | date of real arrival (not earlier then 28.1.2019) | 7.6.2019  |
| Faculty of Business and Management                  | date of real arrival (not earlier then 28.1.2019) | 23.6.2019 |
| Faculty of Chemistry                                | date of real arrival (not earlier then 28.1.2019) | 21.6.2019 |
| Faculty of Electrical Engineering and Communication | date of real arrival (not earlier then 28.1.2019) | 14.6.2019 |
| Institute of Forensic Engineering                   | date of real arrival (not earlier then 28.1.2019) | 21.6.2019 |