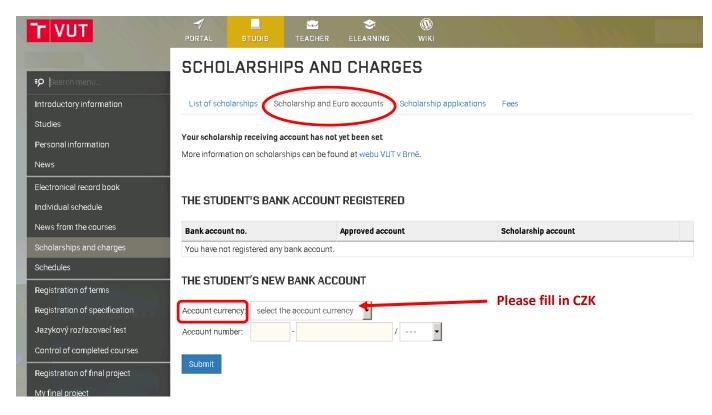

#### REIMBURSEMENT OF ACCOMMODATION SCHOLARSHIP

- The accommodation scholarship will be sent to a bank account **in CZK** which must be opened in the Czech Republic. You received all information by e-mail some time ago.
- You have to provide your bank details in the application.

## **6.STEP**

7.STEP