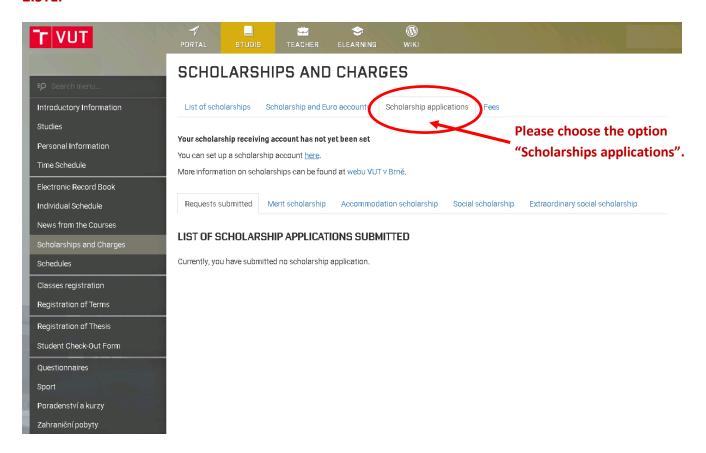

ease find attached the instruction, which guide you step by step, how to apply for accommodation scholarship online in Studis system <a href="http://stipendium.vutbr.cz">http://stipendium.vutbr.cz</a>

Students entitled to receive the accommodation scholarship are students enrolled to bachelor, master and doctoral programme.

The accommodation scholarship is at the moment 650 CZK / a month (approximately 25 EUR). In case of a rate change, you will be informed.

#### WHEN TO SUBMIT THE APPLICATION FOR ACCOMMODATION SCHOLARSHIP

Please apply for accommodation scholarship in the period **13**<sup>th</sup> **February 2019 – 19**<sup>th</sup> **May 2019**. In case you apply earlier or later, it might happen, the application will be not accepted.

#### **INSTRUCTIONS:**

## 1. STEP





2.STEP



## 3. STEP





Please follow the instructions how to fill in the columns regarding the dates:

- The column "date from"
  - In case you did attend the Admission Day of Welcome Week, please fill in the date 28th January 2019.
  - In case you did not attend the Welcome Week, please fill in the date of your **REAL** arrival, which can't be earlier then 28<sup>th</sup> January 2019 (start of the Welcome Week).
- The column "date to" students enrolled for summer semester 2018/2019
  - Please fill in the expected departure date.
  - For the better orientation please find attached the table with the dates refers to the end of the summer semester 2018/2019 at each faculty.
  - The departure date can't be later then the date of the end of summer semester 2018/2019 at a relevant faculty (please c